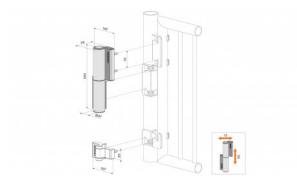

#### How to install Tiger Gate Closer

#### **TECHNICAL INFORMATION**

- Automatic 180° closure with adjustable closing speed and final snap
- Aesthetic design
- Powder coated aluminium housing
- Closing speed unaffected by humidity and temperature changes
- For left and right turning gates
- Fast and easy fixing with Quick-Fix
- 15 mm horizontal adjustability
- 20 mm vertical adjustability
- Easy to open: Max. 14 Nm