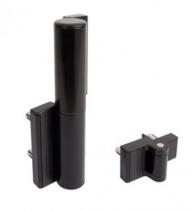

## LOCINOX-TIGER-9005

## HYDRAULIC GATE CLOSER FOR GATES UP TO 75KG IN BLACK

180° self-closing hydraulic hinge with precise adjustments on speed and final snap. The aluminium powder coated housing and unique high-tech components allow the Tiger to function perfectly in any weather situation.

### FEATURES

Compact hinge and gate closer in one.