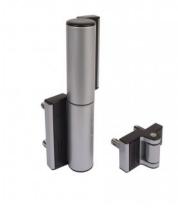

## LOCINOX-TIGER-ZILV

## HYDRAULIC GATE CLOSER FOR GATES UP TO 75KG IN SILVER

180° self-closing hydraulic hinge with precise adjustments on speed and final snap. The aluminium powder coated housing and unique high-tech components allow the Tiger to function perfectly in any weather situation.

### FEATURES

Compact hinge and gate closer in one

#### **TECHNICAL INFORMATION**

- Automatic 180° closure with adjustable closing speed and final snap
- Aesthetic design
- Powder coated aluminium housing
- Closing speed unaffected by humidity and temperature changes
- For left and right turning gates
- Fast and easy fixing with Quick-Fix
- 15 mm horizontal adjustability
- 20 mm vertical adjustability
- Easy to open: Max. 14 Nm