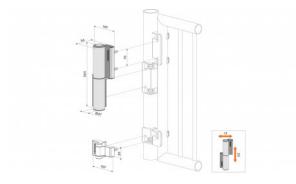

# 01763 274 223

## LOCINOX-TIGER-ZILV



## HYDRAULIC GATE CLOSER FOR GATES UP TO 75KG IN SILVER

180° self-closing hydraulic hinge with precise adjustments on speed and final snap. The aluminium powder coated housing and unique high-tech components allow the Tiger to function perfectly in any weather situation.

### FEATURES

Compact hinge and gate closer in one

#### How to install Tiger Gate Closer

#### **TECHNICAL INFORMATION**

- Automatic 180° closure with adjustable closing speed and final snap
- Aesthetic design
- Powder coated aluminium housing
- Closing speed unaffected by humidity and temperature changes
- For left and right turning gates
- Fast and easy fixing with Quick-Fix
- 15 mm horizontal adjustability
- 20 mm vertical adjustability
- Easy to open: Max. 14 Nm