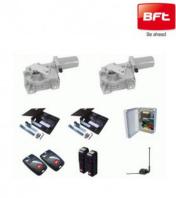

## BFT-KIT-ELI-BT-A35V

## 24V FAST ELECTROMECH. UNDERGROUND DOUBLE KIT FOR 3.5M GATES

This electro-mechanical double kit is suitable for leafs up to a width of 3.5 m up to 200kg in weight. With slowdown on its opening and closing cycle, the motor can protect itself and reduce noise by not banging into hard stops. The Eli models are equipped with physical stops in both directions and as standard can operate gates up to 120° and designed for private residences and small apartment blocks.

#### FEATURES

- Fast operating speed
- Ideal for intensive use
- Can open a gate to 90° in approx 10 seconds (with slowdown)
- Equipped with physical stops in both directions
- As standard can operate gates up to 120°
- Relative encoder so there is no need to assemble and adjust any limit switches
- Secondary arm allows for fast and stable attachment to the primary shaft
- Quick and simplified installation process saves the installer precious time
- EE Link
- ER Ready
- U-Link

#### **TECHNICAL INFORMATION**

Power supply: 24V Gate leaf length: 3.5m Max leaf weight: 200kg Opening angle: 120° max, 45°min Protection rating: IP67 Temperature range: -20°C to 55°C