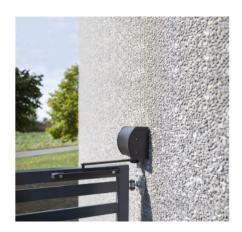

## ALL-ROUND HYDRAULIC GATE CLOSER FOR WALL AND POST MOUNTING

Versatile, easy-to-install and compact gate closer designed specially for wall and post situations. Panther is installed above the gate or between two pillars and can precisely be adjusted to anyone's wishes. The guaranteed closing force over the full 120° opening angle results in a worry free use, regardless of the weather conditions. The aesthetic and scratch free anodized housing ensures a very long life cycle.