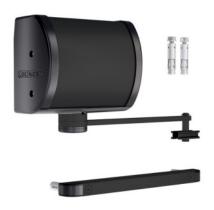

## **LOCINOX-PANTHER**

## ALL-ROUND HYDRAULIC GATE CLOSER FOR WALL AND POST MOUNTING

Versatile, easy-to-install and compact gate closer designed specially for wall and post situations. Panther is installed above the gate or between two pillars and can precisely be adjusted to anyone's wishes. The guaranteed closing force over the full 120° opening angle results in a worry free use, regardless of the weather conditions. The aesthetic and scratch free anodized housing ensures a very long life cycle.

## **FEATURES**

- Self-closing gate closer with adjustable speed and final snap
- Closing speed unaffected by temperature changes
- Aesthetic & compact design
- Scratch resistant and corrosion free anodized aluminium housing
- Closing force over the full 120° opening angle
- Designed to be installed above the gate
- Integrated pre-tension for extremely smooth installation
- Quick-Fix and wall anchors included
- For left & right turning gates
- Easy to open: Max. 19 Nm
- Recommended with Gatestop