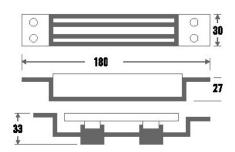

#### **TECHNICAL INFORMATION**

- Voltage 12Vdc or 24Vdc (+/-10%)
- Current Draw: 420mA @ 12Vdc; 210mA @ 24Vdc
- Lock monitoring contact (SPDT), rated: 1A @ 24Vdc
- Dimensions:
  Lock = 180mm (L) x 30mm (W) x 27mm (D)
  Armature plate = 180mm (L) x 30mm (W) x 33mm (D)
- Holding Force: Up to 545kg (1200lbs) in shear
- Weight: 1.2 kg approx.