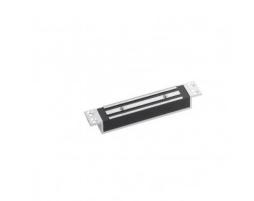

### **GS200M**

## MONITORED MICRO SHEARLOCK

This monitored micro shearlock is recommended for use on doors hwere a concealed lock is required. Ideal fo rdouble action swing doors (i.e. swings in both directions) or for sliding doors. Suitable for horizontal or vertical installation.

#### **FEATURES**

- Lock monitored
- Mortice fitting
- Aluminium
- Up to 540kg holding force
- Horizontal or vertical installation