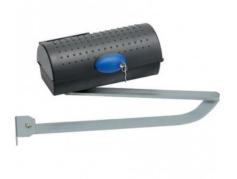

## 230V ELECTROMECH ARTICULATED ARM MOTOR FOR GATES UP TO 2.5M

Igea is a 230v electromechanical operator with an articulated arm, designed for residential use. It is suitable for swing gate leafs of up to 2.5 metres and weighing up to a maximum of 250kg. They are ideal for installation on large-size pillars as the articulated levers allow opening up to 125°.

## FEATURES

- For swing gate leaves of up to 2.5 metres and 250kg
- Ideal for installation on large-size pillars thanks to its articulated levers that allow opening up to 125°
- Aluminium structure with high-resistance paint treatment
- Built-in, adjustable, single-cable electro mechanical limit switch system
- Control unit with programming display
- Automatic setting menu
- Simplified programming and virtual encoder
- EE Link
- ER Ready