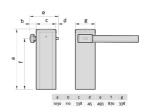

## Robust electromechanical barriers for intensive use

|                                    | MAXIMA ULTRA 36                               |
|------------------------------------|-----------------------------------------------|
| Useful passage                     | from 2 to 6 m                                 |
| Control unit                       | CSB Xtreme                                    |
| Motor type                         | asynchronous three-phase                      |
| Gear unit type                     | in oil bath                                   |
| Motor power supply                 | 230 V                                         |
| MCBF (Mean cycles between failure) | 7,000,000 movements                           |
| Slowdown                           | soft opening and closing                      |
| Impact reaction                    | encoder                                       |
| Locking                            | mechanical                                    |
| Release                            | inside the structure                          |
| Frequency of use                   | 20,000 (@3 m), 5,000 (@6 m) movements per day |
| Environmental conditions           | from -40 °C to 60 °C                          |
| Protection rating                  | IP55                                          |