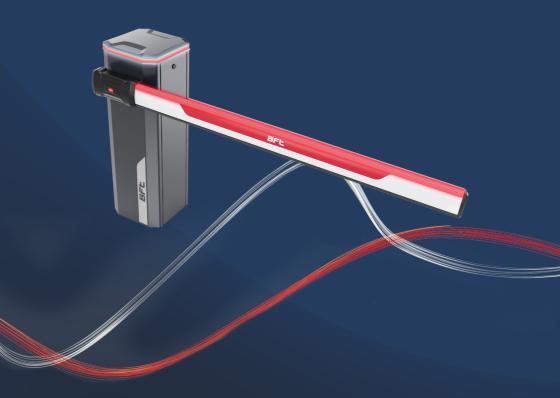

## MAXIMA ULTRA 36

## **MAXIMA ULTRA 36**

## Robust electromechanical barriers for intensive use

|                                    | MAXIMA ULTRA 36                               |
|------------------------------------|-----------------------------------------------|
| Useful passage                     | from 2 to 6 m                                 |
| Control unit                       | CSB Xtreme                                    |
| Motor type                         | asynchronous three-phase                      |
| Gear unit type                     | in oil bath                                   |
| Motor power supply                 | 230 V                                         |
| MCBF (Mean cycles between failure) | 7,000,000 movements                           |
| Slowdown                           | soft opening and closing                      |
| Impact reaction                    | encoder                                       |
| Locking                            | mechanical                                    |
| Release                            | inside the structure                          |
| Frequency of use                   | 20,000 (@3 m), 5,000 (@6 m) movements per day |
| Environmental conditions           | from -40 °C to 60 °C                          |
| Protection rating                  | IP55                                          |