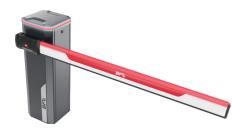

## MAXIMA ULTRA 36

## **MAXIMA ULTRA 36**

## Robust electromechanical barriers for intensive use

|                                    | MAXIMA ULTRA 36                               |
|------------------------------------|-----------------------------------------------|
| Useful passage                     | from 2 to 6 m                                 |
| Control unit                       | CSB Xtreme                                    |
| Motor type                         | asynchronous three-phase                      |
| Gear unit type                     | in oil bath                                   |
| Motor power supply                 | 230 V                                         |
| MCBF (Mean cycles between failure) | 7,000,000 movements                           |
| Slowdown                           | soft opening and closing                      |
| Impact reaction                    | encoder                                       |
| Locking                            | mechanical                                    |
| Release                            | inside the structure                          |
| Frequency of use                   | 20,000 (@3 m), 5,000 (@6 m) movements per day |
| Environmental conditions           | from -40 °C to 60 °C                          |
| Protection rating                  | IP55                                          |