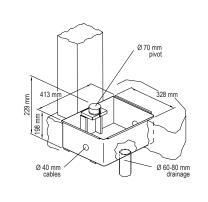

#### **EASY TO INSTALL**

Thanks to the special foundation box. Ambidextrous motor. One-of-a-kind fixing system that allows recovering also the wrong fixing of the doors.

## **DIMENSIONS**