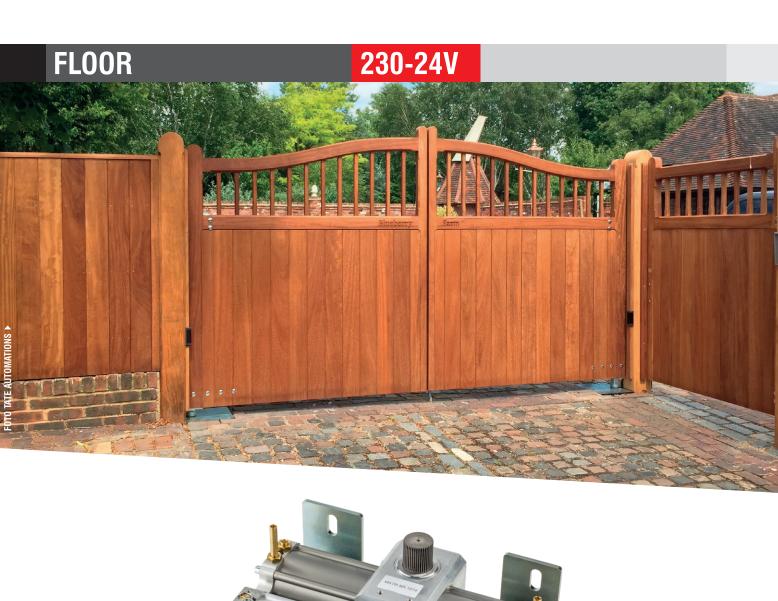

# 230-24V

Underground hydraulic operators in 230Vac and 24Vdc for swinging gates of medium dimensions and weight, for residential and heavy use.

## A COMPLETE AND RELIABLE RANGE

FLOOR is much more robust in the new version with opening up to 150° and 180°. It satisfies all the esthetical needs of your gate and is reliable because of the use of high quality materials and the in-depth quality test.