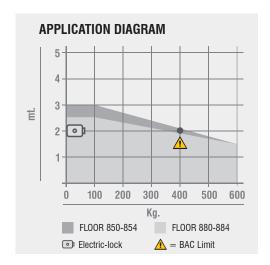

\* in case of blind leaf or wind presence or leaf over 2 m, the use of the electric lock is highly suggested