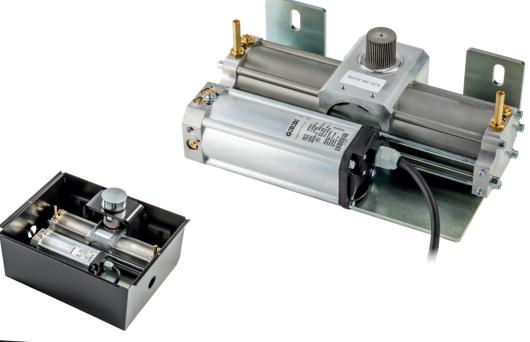

#### **EASY TO INSTALL**

Thanks to the special foundation box. Ambidextrous motor. One-of-a-kind fixing system that allows recovering also the wrong fixing of the doors.

#### **TECHNOLOGICAL AND SAFE**

FLOOR has the best hydraulic technology closed-circuit without air. Complete with speed and force regulator, and also with valves to select the reversible, irreversible or fixed modality. In 24Vdc version, it is possible to adjust the anti-crushing sensitivity to make the installation safer, as established by EN12453 standards. The unlocking key is with European profile.