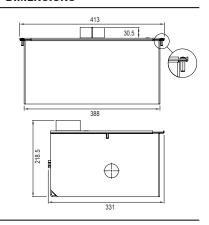

|
| Max door opening angle | 150°                    | 180°                    | 150°                    | 180°                    |
| Operating temperature  | -20°C +60°C             | -20°C +60°C             | -20°C +60°C             | -20°C +60°C             |
| Encoder/Limit switch   | OPTIONAL LIMIT SWITCHES | OPTIONAL LIMIT SWITCHES | OPTIONAL LIMIT SWITCHES | OPTIONAL LIMIT SWITCHES |
| Type of lubrication    | OIL GBD PH-03           | OIL GBD PH-03           | OIL GBD PH-03           | OIL GBD PH-03           |
| Weight of the unit     | 17 kg                   | 16 kg                   | 17 kg                   | 16 kg                   |

\* in case of blind leaf or wind presence or leaf over 2 m, the use of the electric lock is highly suggested







## **DIMENSIONS**