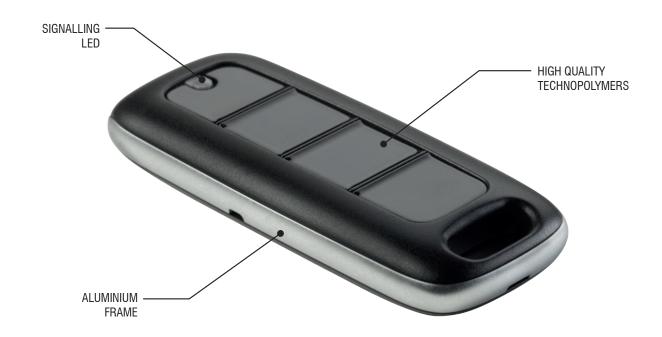

## **MAKO**

A new concept of elegance. The new GIBIDI transmitter to open the doors of your future.

Smart lines, ergonomic buttons easy to use, signalling LED and a hooking for the key ring directly inserted in the die-cast aluminium structure. The casing is produced from the most modern techno-polymers providing protection to the GIBIDI equipment inside.

Innovative electronics made with the highest technologic standards to always grant reliability, safety and signal power, thanks to the HPA system (High Protection Algorithm)!

Available also with MANAGER electronics for an evolved management of the access, that cannot be cloned! MAKO with MANAGER, the safety binomial.

MAKO: the new way of using the most advanced technology.