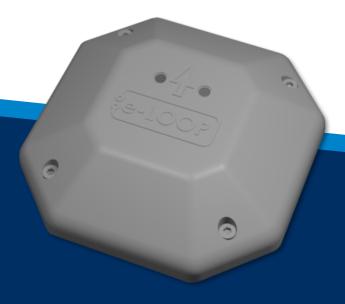

## Wireless Vehicle Detection System

The **e-Loop Mini** replaces traditional wired inductive loops, saving you time and money while increasing reliability.

The **e-Loop Mini** is the little brother of the commercial e-Loop, perfect for domestic applications.

## **FEATURES**

- Quick and easy installation.
- Small compact design (120mm x 120mm x 30mm high).
- Static load capacity 2500kg.
- Uses standard 1.5V AA Lithium batteries (included).
- providing up to 3 years battery life.
- High security 128-bit encryption.
- Range up to 50 meters.