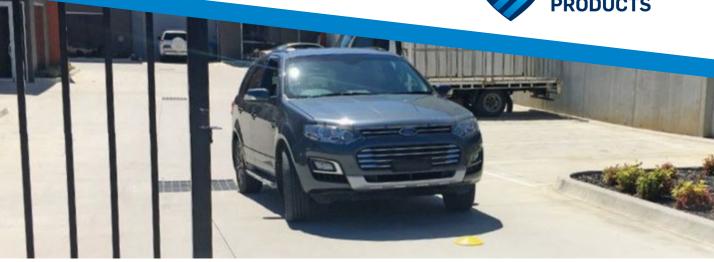

Introducing a new concept in wireless vehicle detection. The e-Loop replaces traditional wired inductive loops, saving time and money while increasing reliability.

## Installation in 3 simple steps

- 1. Code in the e-Loop
- 2. Secure the e-Loop to the driveway
- 3. Calibrate the e-Loop... and you're ready to operate in less than 15 minutes.

Save many hours of installation time compared to wired loop systems.