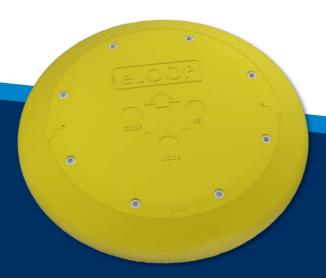

## FEATURES - (ELOOC MODEL)

- Magnetic field detection.
- Quick and easy installation.
- Compact profile only 28mm high x 220mm diameter.
- Not effected by ground movement.
- 10600 mA battery giving up to 10 years battery life.
- · High security 128 bit encryption.
- Range 50 metres.
- Made of high-impact plastic (10 tonne static load limit).