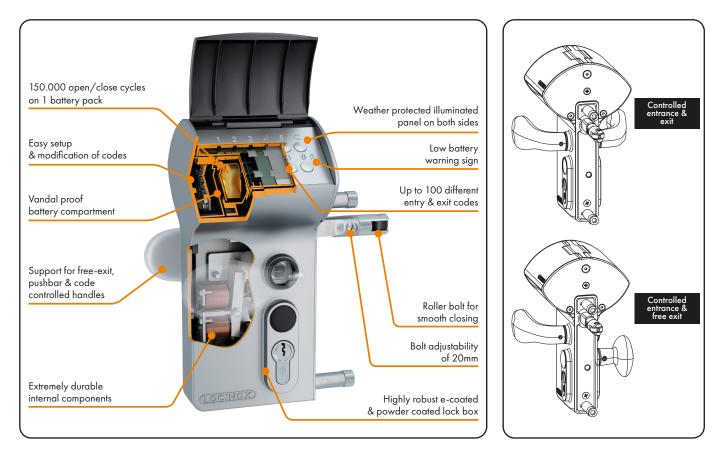

## **SPECIFICATIONS**

𝞯 ISO 9227 KTL / E-coated lock box withstands 1000 hours of salt spray test

- 𝔄 Weather protected illuminated electronic code panel on both sides
- ✓ Up to 100 different entry & exit codes
- ✓ Supports permanently open codes
- 𝔄 Operates on batteries, battery pack included
- Energy efficient electronic design with up to 150,000 open/close cycles on the same batteries
- ✓ Easy and fast set-up or modification of the access codes
- ✓ Low battery warning light
- ✓ Support for free-exit, pushbar, and code controlled handles
- ✓ Key-operated unlocking and programming support
- ✓ Vandal proof battery compartment