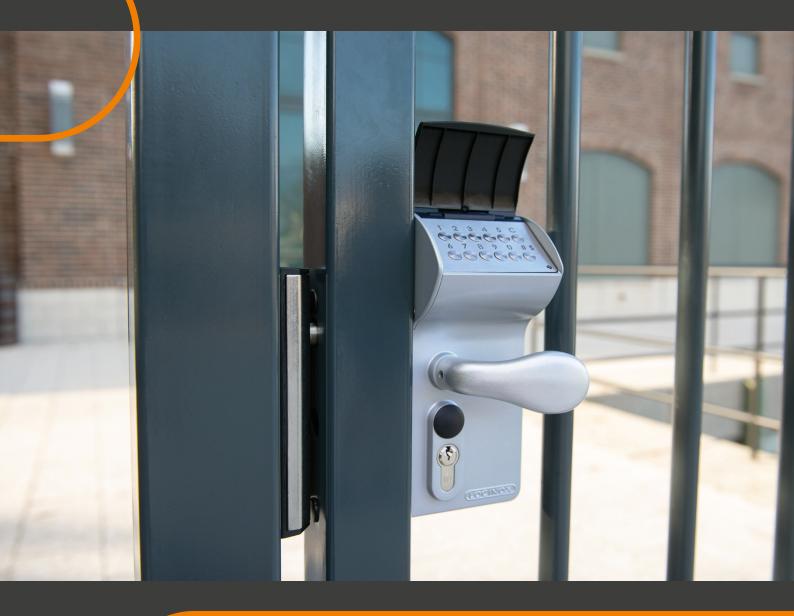

## BATTERY POWERED CODE LOCK

FOR WIRELESS ELECTRONIC ACCESS CONTROL

## WIRELESS & FLEXIBLE ACCESS CONTROL

## **SPECIFICATIONS**

𝞯 ISO 9227 KTL / E-coated lock box withstands 1000 hours of salt spray test

- 𝔄 Weather protected illuminated electronic code panel on both sides
- ✓ Up to 100 different entry & exit codes
- ✓ Supports permanently open codes
- 𝔄 Operates on batteries, battery pack included
- Energy efficient electronic design with up to 150,000 open/close cycles on the same batteries
- ✓ Easy and fast set-up or modification of the access codes
- ✓ Low battery warning light
- ✓ Support for free-exit, pushbar, and code controlled handles
- ✓ Key-operated unlocking and programming support
- ✓ Vandal proof battery compartment